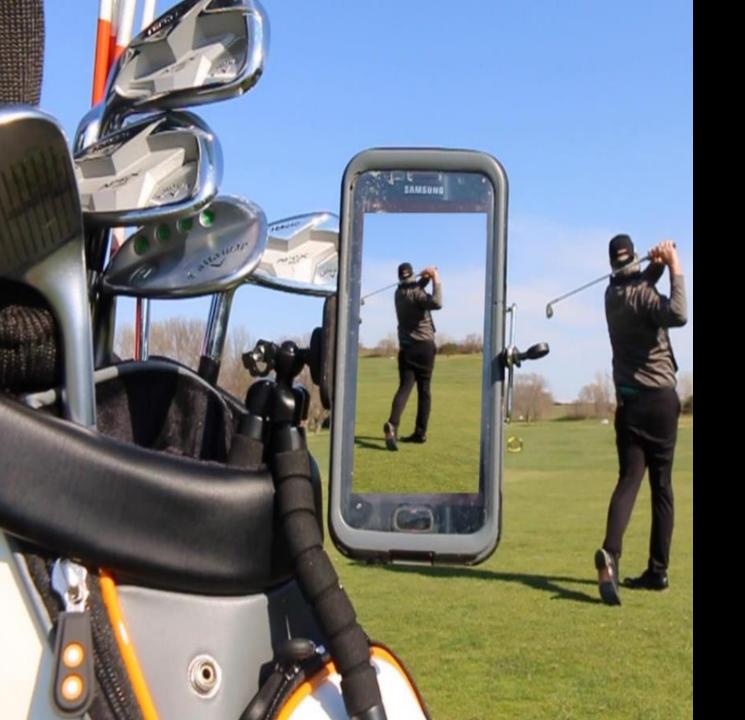

### IT'S LIKE HAVING A GOLF COACH IN YOUR POCKET

As Covid-19 changed the world I knew the world of golf coaching was changing as well. I started a remote coaching program. Using the CoachNow app I was able to offer 5 different programs that covered both in-person lessons as well as fully remote programs.

This is a huge success with my members and students with 35% of my lessons coming from remote learning.

They can stay in contact with me, send videos and ask questions with a few clicks of a button right from their phone.