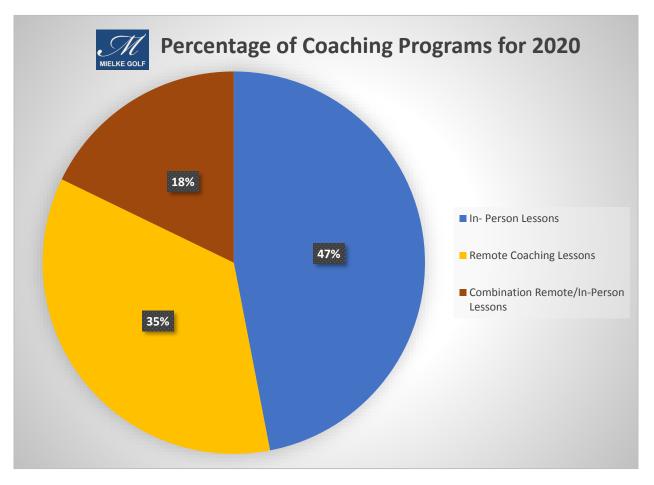

### IT'S LIKE HAVING A GOLF COACH IN YOUR POCKET

As Covid-19 changed the world I knew the world of golf coaching was changing as well. I started a remote coaching program. Using the CoachNow app I was able to offer 5 different programs that covered both in-person lessons as well as fully remote programs.

This is a huge success with my members and students with 35% of my lessons coming from remote learning.

They can stay in contact with me, send videos and ask questions with a few clicks of a button right from their phone.