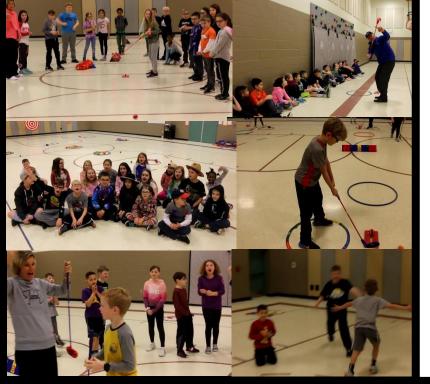

## **GOLF N SCHOOLS**

Working with PGA REACH Nebraska's Golf N Schools Program I designed and taught a 12-hour Golf N Schools program at Black Elk Elementary school for grades 4 and 5.

Using SNAG equipment in the gymnasium I was able to teach putting, chipping, pitching and full swing. 165 kids got to experience how fun and challenging the game of golf can be.