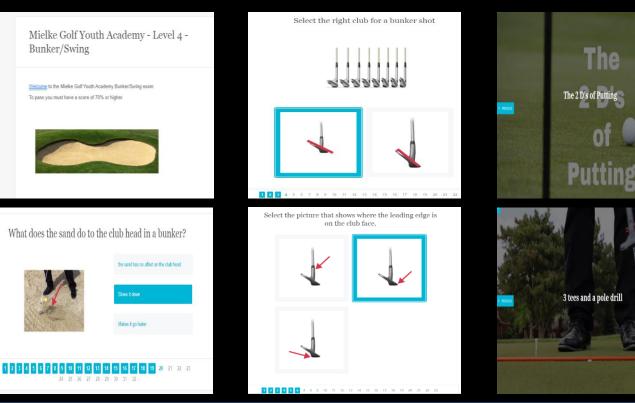

#### https://youtu.be/c76CoEL-LcQ

https://youtu.be/I2hbKKuBdgI

Mielke Golf & MADA-D Studios

Golf Educational Games

#### https://youtu.be/vBFZ0vWxiBw

https://youtu.be/ XAGvx DJG8

https://youtu.be/KBweYSE-f4E

| $\Psi$ Date created | ¢ Course title                                                | Slides | Sessions |   |        | Actio |
|---------------------|---------------------------------------------------------------|--------|----------|---|--------|-------|
| Jun 27, 2020        | Mielke Golf Youth Academy - Advanced Track - Driver           | 8      | 8        | / | $\sim$ |       |
| Jun 19, 2020        | Mielke Golf Youth Academy - Level 3 - Bunker/Swing            | 11     | 5        | / | $\sim$ |       |
| Jun 19, 2020        | Mielke Golf Youth Academy - Level 2 - Bunker/Swing            | 8      | 14       |   | $\sim$ |       |
| Jun 19, 2020        | Mielke Golf Youth Academy - Level 1 - Bunker/Swing            | 7      | 7        |   | $\sim$ |       |
| Jun 19, 2020        | Mielke Golf Youth Academy - Advanced Track - Bunker/Full Swin | 12     | 5        | / | $\sim$ |       |
| Jun 19, 2020        | Mielke Golf Youth Acaddemy - Level 4 - Bunker/Swing           | 11     | 1        | / | $\sim$ | •     |
| Jun 8, 2020         | Mielke Golf Youth Academy - Level 4 - Chipping/Pitching       | 15     | 1        | / | $\sim$ |       |
| Jun 8, 2020         | Mielke Golf Youth Academy - Level 3- Chipping/Pitching        | 15     | 8        | / | $\sim$ |       |
| Jun 8, 2020         | Mielke Golf Youth Academy - Level 2 Chipping/Pitching         | 14     | 31       | / | $\sim$ |       |
| Jun 8, 2020         | Mielke Golf Youth Academy - Level 1 - Chipping/Pitching       | 14     | 14       | / | $\sim$ |       |
| Jun 8, 2020         | Mielke Golf Youth Academy Advanced Track - Chipping/Pitching  | 16     | 10       | / | $\sim$ |       |
| Jun 4, 2020         | Mielke Golf Junior Academy at Oak Hills CC - Level 1          | 0      | 0        |   | $\sim$ |       |
| Jun 1, 2020         | Mielke Golf Youth Academy - Level 1- Putting                  | 16     | 45       |   | $\sim$ |       |
| Jun 1, 2020         | Mielke Golf Youth Academy Advanced Track - Putting            | 20     | 3        |   | $\sim$ |       |
| Jun 1, 2020         | Mielke Golf Youth Academy -Level - 3 PUTTING                  | 19     | 14       | / | $\sim$ |       |
| Jun 1, 2020         | Mielke Golf Youth Academy - Level 4 - PUTTING                 | 19     | 3        |   | $\sim$ |       |
| Jun 1, 2020         | Mielke Golf Youth Academy - Level 2 - PUTTING                 | 17     | 44       |   | $\sim$ | •     |