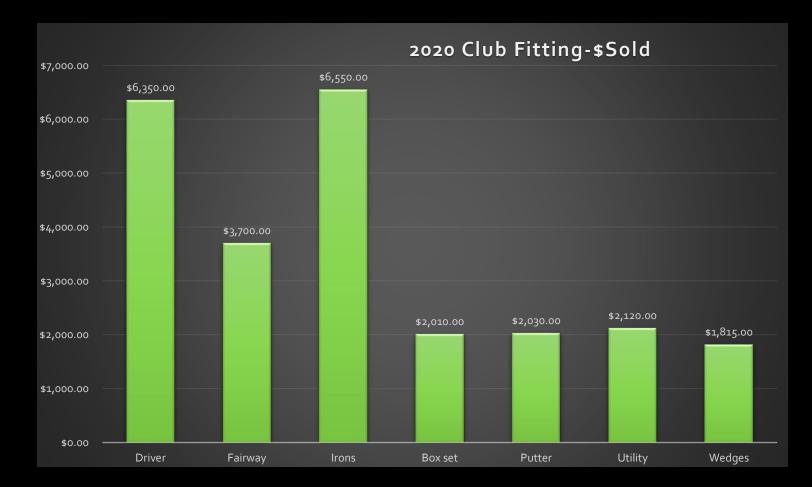

# **2020 CLUBFITTING**

**MIELKE GOLF** 

I started a new fitting program called Fit-Play-Buy. If a member came out for a fitting for a driver, putter, wedge or utility club they were able to take the club they were fit into out to the course to field test it for a week. If they liked the club, they could purchase it or return it.

This was a very successful program. I conducted 49 fittings and sold over \$24,575 in club sales.