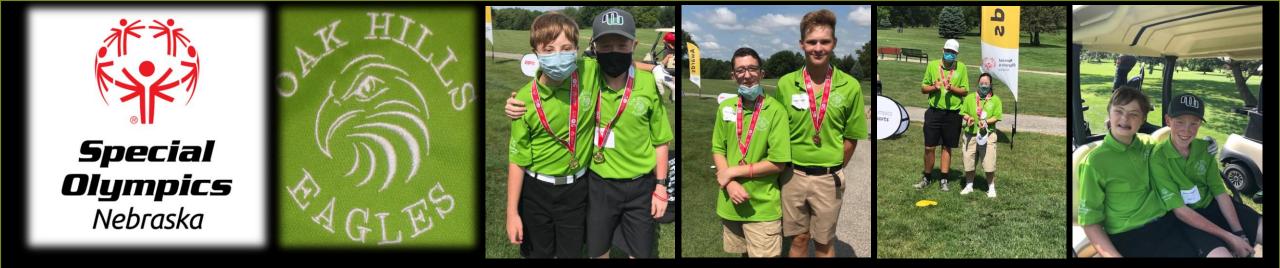

#### https://youtu.be/sik03whDR4o

I have been the volunteer PGA Professional Special Olympics Coach for the Oak Hills Eagles for the past 7 years. This year, in order to reach more athletes, I opened the registration to include the whole state of Nebraska and the western portion of Iowa. Within 24 hours, the 20-athlete team quota was met. Athletes attended a 2-month program consisting of 2 instructional lessons each week along with an on-course play day in preparation for the Special Olympics Fall Games.

The Eagles dominated at the Fall Games bringing home 4 Gold metals, 3 silver metals and 3 bronze metals.

I am so very honored to call myself an Oak Hills Eagle.

Team Golf was another huge success even though the format changed. With no playoffs I wanted to find a way for my team to stay a team and have something to play for.