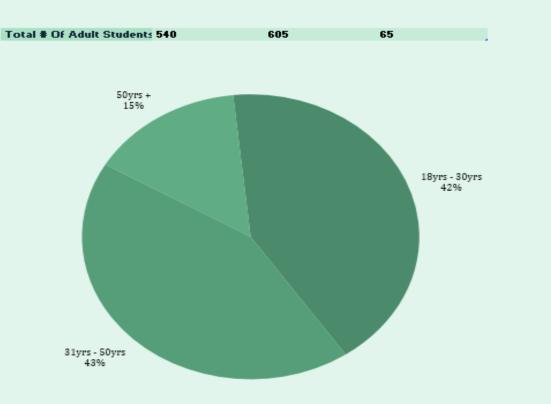

# 2020 Clinics and Lessons

With the many challenges for the 2020 season, I was able to coach 44 adult clinics 810 adult private lessons 120 youth clinics 385 youth private lessons

| Meet The Pro                                                                                                                                                                                                                              |                                                                                        |                                                                                      |                                                                                           |
|-------------------------------------------------------------------------------------------------------------------------------------------------------------------------------------------------------------------------------------------|----------------------------------------------------------------------------------------|--------------------------------------------------------------------------------------|-------------------------------------------------------------------------------------------|
| CATEGORY                                                                                                                                                                                                                                  | ESTIMATED                                                                              | ACTUAL                                                                               | OVER/UNDER                                                                                |
| 16-Apr-20                                                                                                                                                                                                                                 | 18                                                                                     | 20                                                                                   | 2                                                                                         |
| 17-May-20                                                                                                                                                                                                                                 | 15                                                                                     | 23                                                                                   | 1 2<br>1 8                                                                                |
| Total Participants                                                                                                                                                                                                                        | 33                                                                                     | 43                                                                                   | 10                                                                                        |
| -                                                                                                                                                                                                                                         | 33                                                                                     | 40                                                                                   | 10                                                                                        |
| Green Reading Clinic<br>CATEGORY                                                                                                                                                                                                          | FOTHELTED                                                                              | ACTUAL                                                                               | OVER/UNDER                                                                                |
|                                                                                                                                                                                                                                           | ESTIMATED<br>7                                                                         | 8                                                                                    | WERTONDER                                                                                 |
| 26-May-20                                                                                                                                                                                                                                 | •                                                                                      | •                                                                                    | <b>a</b> .                                                                                |
| 14-Aug-20                                                                                                                                                                                                                                 | 3                                                                                      | 4                                                                                    | <b>1</b>                                                                                  |
| Total Participants                                                                                                                                                                                                                        | 10                                                                                     | 12                                                                                   | 2                                                                                         |
| 2 Hour Power                                                                                                                                                                                                                              |                                                                                        |                                                                                      |                                                                                           |
| 2 Hour Power<br>CATEGORY                                                                                                                                                                                                                  | ESTIMATED                                                                              | ACTUAL                                                                               | OVER/UNDER                                                                                |
| 29-May-20                                                                                                                                                                                                                                 | 5                                                                                      | 7                                                                                    | OVER/UNDER                                                                                |
| 29-1May-20<br>10-Jul-20                                                                                                                                                                                                                   | 5<br>10                                                                                | ,<br>14                                                                              | ₩ 2<br>₩ 4                                                                                |
| Total Participants                                                                                                                                                                                                                        | 15                                                                                     | 21                                                                                   | <b>4</b><br>6                                                                             |
| rotar marticipants                                                                                                                                                                                                                        | 15                                                                                     | 21                                                                                   | 0                                                                                         |
| Wedge Works                                                                                                                                                                                                                               |                                                                                        |                                                                                      |                                                                                           |
| CATEGORY                                                                                                                                                                                                                                  | ESTIMATED                                                                              | ACTUAL                                                                               | OVER/UNDER                                                                                |
| 19-Jul-20                                                                                                                                                                                                                                 | 5                                                                                      | 8                                                                                    | <b>1</b> 3                                                                                |
| 16-Aug-20                                                                                                                                                                                                                                 | 5                                                                                      | 5                                                                                    |                                                                                           |
| 4-Sep-20                                                                                                                                                                                                                                  | 5                                                                                      | 7                                                                                    | <b>1</b>                                                                                  |
| 4-Sep-20                                                                                                                                                                                                                                  |                                                                                        | '                                                                                    | 11 2                                                                                      |
| T . 10                                                                                                                                                                                                                                    | -                                                                                      | 20                                                                                   | 5                                                                                         |
| Total Participants                                                                                                                                                                                                                        |                                                                                        | 20                                                                                   | •                                                                                         |
|                                                                                                                                                                                                                                           |                                                                                        | 20                                                                                   |                                                                                           |
| 12 Week Challenge                                                                                                                                                                                                                         | <b></b> L                                                                              |                                                                                      |                                                                                           |
| 12 Week Challenge<br>CATEGORY                                                                                                                                                                                                             | Estimated                                                                              | Actual                                                                               | Over/Under                                                                                |
| 12 Week Challenge<br>CATEGORY<br>6-May-20                                                                                                                                                                                                 | Estimated<br>4                                                                         | Actual<br>6                                                                          | Over/Under                                                                                |
| 12 Week Challenge<br>CATEGORY                                                                                                                                                                                                             | Estimated                                                                              | Actual                                                                               | Over/Under                                                                                |
| 12 Week Challenge<br>CATEGORY<br>6-May-20                                                                                                                                                                                                 | Estimated<br>4                                                                         | Actual<br>6                                                                          | Over/Under                                                                                |
| 12 Week Challenge<br>CATEGORY<br>6-May-20<br>27-May-20<br>Total Participants                                                                                                                                                              | Estimated<br>4<br>4                                                                    | Actual<br>6<br>4                                                                     | Over/Under<br>2<br>0                                                                      |
| 12 Week Challenge<br>CATEGORY<br>6-May-20<br>27-May-20<br>Total Participants<br>3 club clinic                                                                                                                                             | Estimated<br>4<br>4<br>8                                                               | Actual<br>6<br>4<br>10                                                               | Over/Under<br>2<br>0                                                                      |
| 12 Week Challenge<br>CATEGORY<br>6-May-20<br>27-May-20<br>Total Participants<br>3 club clinic<br>CATEGORY                                                                                                                                 | Estimated<br>4<br>4                                                                    | Actual<br>6<br>4                                                                     | Over/Under<br>2<br>0<br>2<br>Over/Under                                                   |
| 12 Week Challenge<br>CATEGORY<br>6-May-20<br>27-May-20<br>Total Participants<br>3 club clinic<br>CATEGORY<br>8-May-20                                                                                                                     | Estimated<br>4<br>4<br>8<br>Estimated<br>11                                            | Actual<br>6<br>4<br><b>10</b><br>Actual<br>11                                        | Over/Under<br>2<br>0<br>2<br>Over/Under<br>0                                              |
| 12 Week Challenge<br>CATEGORY<br>6-May-20<br>27-May-20<br>Total Participants<br>3 club clinic<br>CATEGORY<br>8-May-20<br>17-Jun-20                                                                                                        | Estimated<br>4<br>4<br>8<br>Estimated<br>11                                            | Actual<br>6<br>4<br><b>10</b><br>Actual<br>11<br>16                                  | Over/Under<br>2<br>Over/Under<br>0<br>5                                                   |
| 12 Week Challenge<br>CATEGORY<br>6-May-20<br>27-May-20<br>Total Participants<br>3 club clinic<br>CATEGORY<br>8-May-20<br>17-Jun-20<br>17-Jun-20<br>17-Jul-20                                                                              | Estimated<br>4<br>4<br>8<br>Estimated<br>11<br>11<br>10                                | Actual<br>6<br>4<br><b>10</b><br>Actual<br>11<br>16<br>15                            | Over/Under<br>2<br>Over/Under<br>0<br>5<br>5<br>5                                         |
| 12 Week Challenge<br>CATEGORY<br>6-May-20<br>27-May-20<br>Total Participants<br>3 club clinic<br>CATEGORY<br>8-May-20<br>17-Jun-20                                                                                                        | Estimated<br>4<br>4<br>8<br>Estimated<br>11                                            | Actual<br>6<br>4<br><b>10</b><br>Actual<br>11<br>16                                  | Over/Under<br>2<br>Over/Under<br>0<br>5                                                   |
| 12 Week Challenge<br>CATEGORY<br>6-May-20<br>27-May-20<br>Total Participants<br>3 club clinic<br>CATEGORY<br>8-May-20<br>17-Jun-20<br>17-Jun-20<br>17-Jul-20                                                                              | Estimated<br>4<br>4<br>8<br>Estimated<br>11<br>11<br>10                                | Actual<br>6<br>4<br><b>10</b><br>Actual<br>11<br>16<br>15                            | Over/Under<br>2<br>Over/Under<br>0<br>5<br>5<br>5                                         |
| 12 Week Challenge<br>CATEGORY<br>6-May-20<br>27-May-20<br>Total Participants<br>3 club clinic<br>CATEGORY<br>8-May-20<br>17-Jun-20<br>17-Jun-20<br>Total Participants                                                                     | Estimated<br>4<br>4<br>8<br>Estimated<br>11<br>11<br>10                                | Actual<br>6<br>4<br><b>10</b><br>Actual<br>11<br>16<br>15                            | Over/Under<br>2<br>Over/Under<br>0<br>5<br>5<br>5                                         |
| 12 Week Challenge<br>CATEGORY<br>6-May-20<br>27-May-20<br>Total Participants<br>3 club clinic<br>CATEGORY<br>8-May-20<br>17-Jun-20<br>17-Jun-20<br>Total Participants<br>Bunker Basics                                                    | Estimated<br>4<br>8<br>Estimated<br>11<br>11<br>10<br>32                               | Actual<br>6<br>4<br><b>10</b><br>Actual<br>11<br>16<br>15<br>42                      | Over/Under<br>2<br>Over/Under<br>0<br>5<br>5<br>10                                        |
| 12 Week Challenge<br>CATEGORY<br>6-May-20<br>27-May-20<br>Total Participants<br>3 club clinic<br>CATEGORY<br>8-May-20<br>17-Jun-20<br>17-Jun-20<br>17-Jul-20<br>Total Participants<br>Bunker Basics<br>CATEGORY<br>18-May-20              | Estimated<br>4<br>4<br>8<br>Estimated<br>11<br>11<br>10<br>32<br>ESTIMATED             | Acteal<br>6<br>4<br>10<br>Acteal<br>11<br>16<br>15<br>42<br>ACTUAL                   | Over/Under<br>2<br>0<br>2<br>Over/Under<br>0<br>5<br>5<br>10<br>OVER/UNDER<br>0           |
| 12 Week Challenge<br>CATEGORY<br>6-May-20<br>27-May-20<br>Total Participants<br>3 club clinic<br>CATEGORY<br>8-May-20<br>17-Jun-20<br>17-Jun-20<br>17-Jul-20<br>Total Participants<br>Bunker Basics<br>CATEGORY<br>18-May-20<br>25-Jun-20 | Estimated<br>4<br>4<br>8<br>Estimated<br>11<br>11<br>10<br>32<br>ESTIMATED<br>10       | Actual<br>6<br>4<br><b>10</b><br>Actual<br>11<br>16<br>15<br>42<br>ACTUAL<br>10      | Over/Under<br>2<br>0<br>2<br>Over/Under<br>0<br>5<br>5<br>10<br>OVER/UNDER<br>0<br>U<br>1 |
| 12 Week Challenge<br>CATEGORY<br>6-May-20<br>27-May-20<br>Total Participants<br>3 club clinic<br>CATEGORY<br>8-May-20<br>17-Jun-20<br>17-Jun-20<br>17-Jul-20<br>Total Participants<br>Bunker Basics<br>CATEGORY<br>18-May-20              | Estimated<br>4<br>4<br>8<br>Estimated<br>11<br>11<br>10<br>32<br>ESTIMATED<br>10<br>10 | Actual<br>6<br>4<br><b>10</b><br>Actual<br>11<br>16<br>15<br>42<br>ACTUAL<br>10<br>9 | Over/Under<br>2<br>0<br>2<br>Over/Under<br>0<br>5<br>5<br>10<br>OVER/UNDER<br>0           |
| 12 Week Challenge<br>CATEGORY<br>6-May-20<br>27-May-20<br>Total Participants<br>3 club clinic<br>CATEGORY<br>8-May-20<br>17-Jun-20<br>17-Jun-20<br>17-Jul-20<br>Total Participants<br>Bunker Basics<br>CATEGORY<br>18-May-20<br>25-Jun-20 | Estimated<br>4<br>4<br>8<br>Estimated<br>11<br>11<br>10<br>32<br>ESTIMATED<br>10<br>10 | Actual<br>6<br>4<br><b>10</b><br>Actual<br>11<br>16<br>15<br>42<br>ACTUAL<br>10<br>9 | Over/Under<br>2<br>0<br>2<br>Over/Under<br>0<br>5<br>5<br>10<br>OVER/UNDER<br>0<br>U<br>1 |