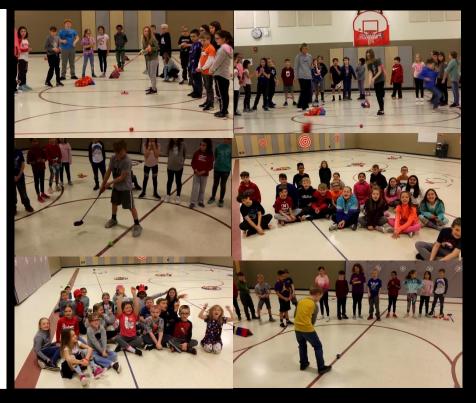

## **GOLF N SCHOOLS**

Working with PGA REACH Nebraska's Golf N Schools Program I designed and taught a 12-hour Golf N Schools program at Black Elk Elementary school for grades 4 and 5.

Using SNAG equipment in the gymnasium I was able to teach putting, chipping, pitching and full swing. 165 kids got to experience how fun and challenging the game of golf can be.