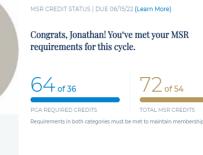

### **2020 CERTIFACTIONS**

**Mielke Golf** 

Nebraska Section Member ID: #27209228

EARN CREDITS

REPORT MSR CREDITS View All MSR History

Thank you for your consideration for the Nebraska PGA Teacher of the Year Award.